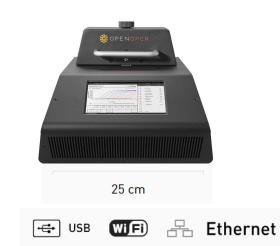

### COMPACT, PORTABLE, CONNECTED

Start a run at the lab, view results from your home, or anywhere you have Internet.Or take Open qPCR into the field. Built like a tiny tank and weighing only 4 kg, it's easy to transport, and can run anywhere you have power..