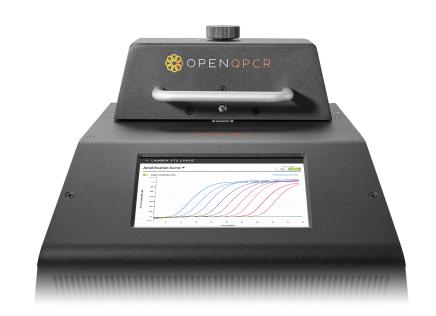

#### **Open qPCR**

- Great Precision
- Fast Results
- Easy to Use
- At an Affordable Price

# PRECISE, CONSISTENT QPCR RESULTS

Ultra-tight replicates. Results so repeatable they can be compared across runs. Quantification so accurate that two-fold differences in gene expression can be detected.

### POWERFUL, USER-FRIENDLY SOFTWARE

Rapidly design, run, and analyze advanced experiments.
Browser-based software is always up to date. There's nothing to install: Open qPCR's software runs right in your web browser on any Mac, PC, or tablet.

### COMPACT, PORTABLE, CONNECTED

Start a run at the lab, view results from your home, or anywhere you have Internet.Or take Open qPCR into the field. Built like a tiny tank and weighing only 4 kg, it's easy to transport, and can run anywhere you have power..