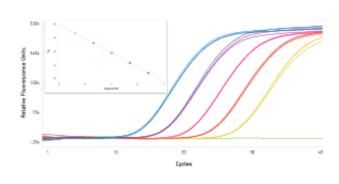

# PRECISE, CONSISTENT QPCR RESULTS

Ultra-tight replicates. Results so repeatable they can be compared across runs. Quantification so accurate that two-fold differences in gene expression can be detected.

#### RAPID RESULTS

Open qPCR can run 40 cycles of PCR in 20 minutes, making it the device of choice for timesensitive applications.